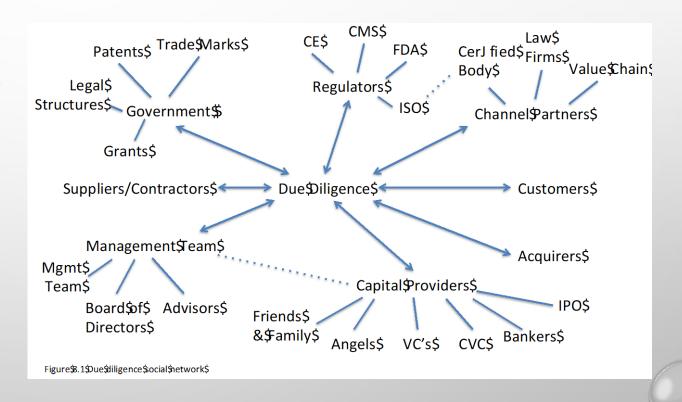

### INGREDIENT SKILLS ARE FOLLOWED BY MORE COMPLEX RELATIONSHIPS TO BUILD REPUTATION

- BUILDING THE ENTREPRENEURIAL TEAM
- CREATING A PITCH THAT INDUCES EXCITEMENT
- WORKING WITH THE MEDIA
- LEARNING TO LICENSE & PARTNER
- FORMING STRATEGIC ALLIANCE
- CORPORATE GOVERNANCE
- WORKING WITH A BOARD
- DUE DILIGENCE SUPPORT YOUR STORY