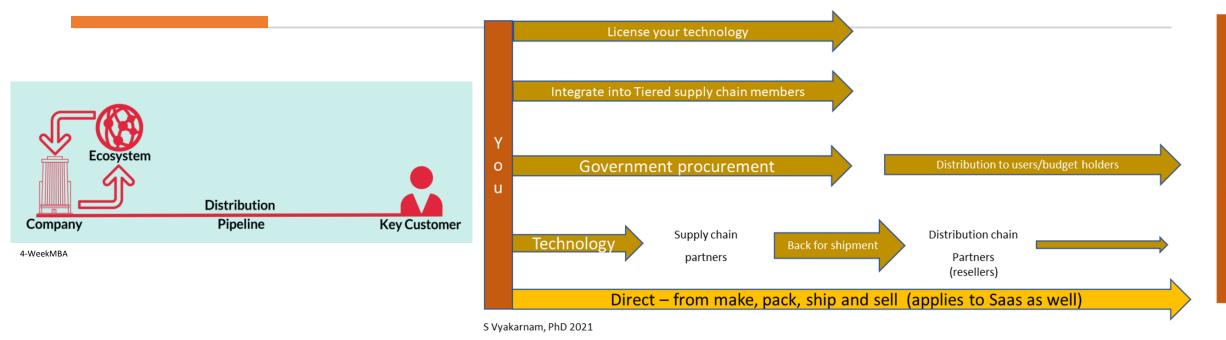

#### **Distribution Channels**

Where Do You Routinely Go To For New Technologies or Assets?

Direct?

Through Intermediaries (Which)?

Hence, You Need to Ask Customers Where Are They Going to Seek Out Solutions, Services, or Assets?