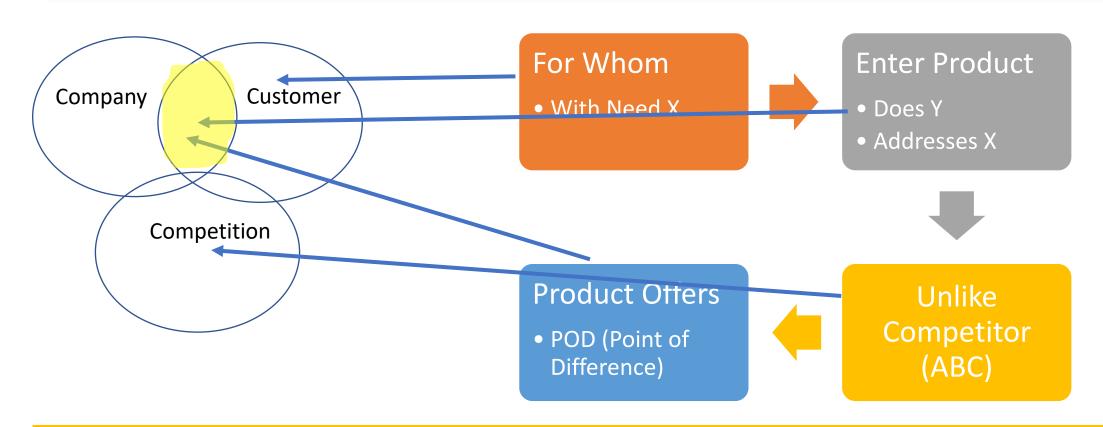

# Linkage Between the Customer and Value

The Essential Question

Whose Your Customer(s)?

# Biopharma and MedTech → B2B