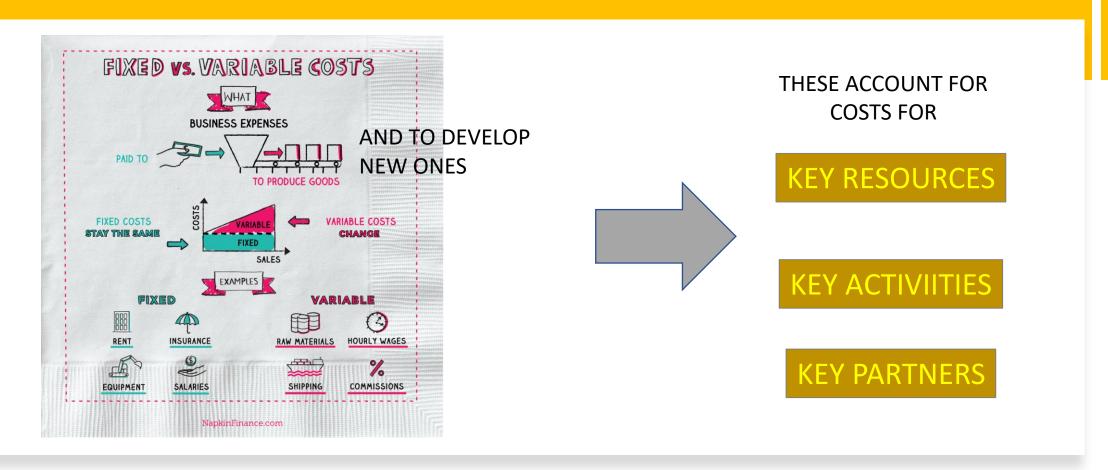

# Key Resources

- People
- Intellectual Property
- Physical
- Capital

Hence, You Need to Ask Which Are Most Important and Should Be Part the Venture and Others Outsourced?

# KEY ACTIVITIES:

#### **KEY PARTNERS:**

# THESE ARE PARTS YOU SHOULD RENT