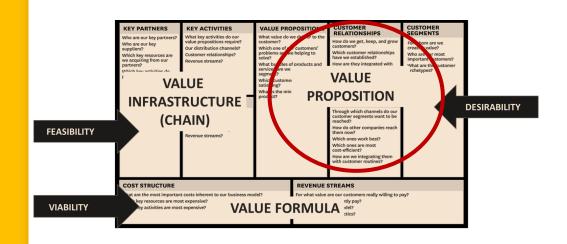

# What Piece Is Critical to Starting Business Model Development? The "Story" Starts Here!

# What Is Your Beach Head?

# The "Story" Needs a Focus

Hence, You Need to Ask Which Segment or Application Should be Primary to Explore?

# Linkage Between the Customer and Value

The Essential Question

Whose Your Customer(s)?